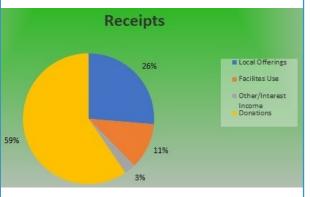

### We rely on the gifts of volunteers for:

- Communication Team leadership
- Volunteers inputting content and developing promotional materials and social media
- Individual program leadership

2022 Estimated Financial Goals Receipts (includes Other Donations/ New Beginnings) \$968,000 Expenditures: \$669,000