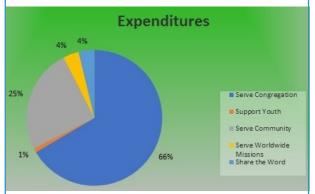

# 4% of our total expenditures

# 67% of our total expenditures

# We Support Our Children & Youth

1% of our total expenditures

# 25% of our total expenditures

### 4% of our total expenditures

Our Budget helps with:

- Sponsorship of Outreach programs such as Camp Scugog, Refugee Resettlement, and El Hogar
- Onsite program participants