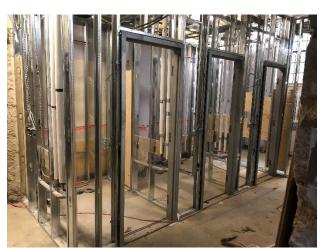

This is the Architect's drawing of the open Reception and Display area.

Fondly known as "Bob's Office," this Awesome Sale storage room beside the Auditorium is being prepared for the installation of 4 new gender-neutral washrooms.