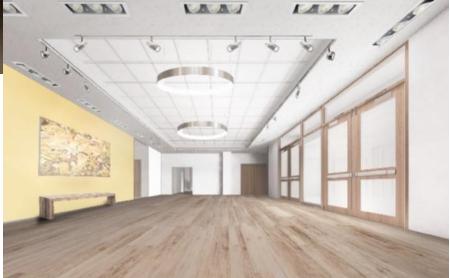

This is the Architect's drawing of the open Reception and Display area.

Fondly known as "Bob's Office," this Awesome Sale storage room beside the Auditorium is being prepared for the installation of 4 new gender-neutral washrooms.