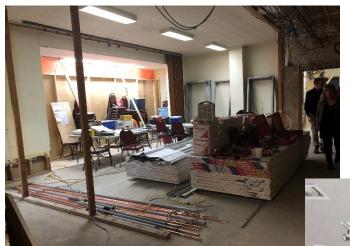

## **BASEMENT - WORK IN PROGRESS:**

Construction on an open reception and display area is being developed between the auditorium and new kitchen. The auditorium stage and storage cupboards have been removed.