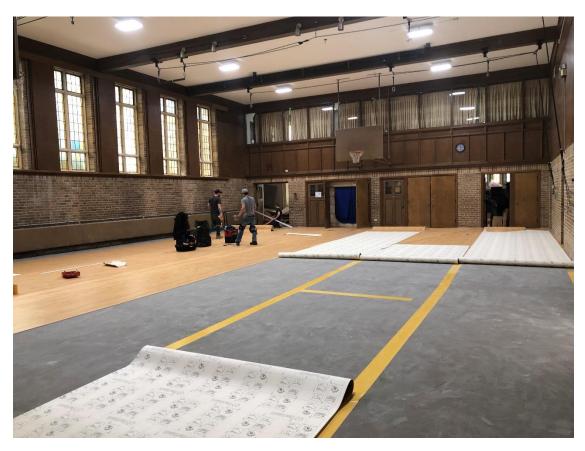

VIEW BASEMENT WELCOME AREA

The work in progress in the downstairs kitchen continues.

Here is the gymnasium with the new floor and new ceiling. Lighting and lines on the gym floor are presently being applied.