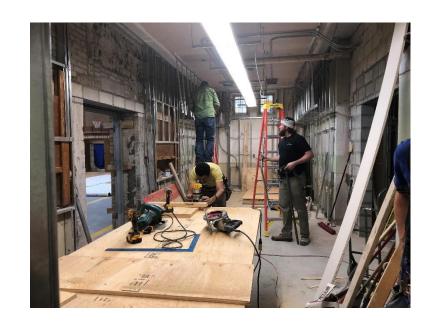

VIEW BASEMENT WELCOME AREA

The work in progress in the downstairs kitchen continues.

Here is the gymnasium with the new floor and new ceiling. Lighting and lines on the gym floor are presently being applied.